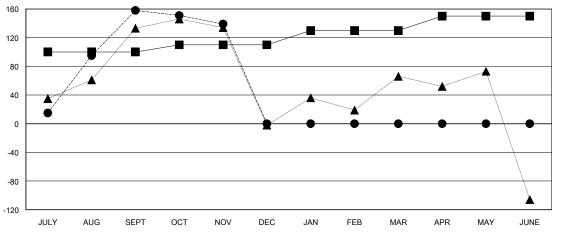

## District 325 S

GMT: **LOCATION NEPAL GMT CA** 

| Clubs                 |               |           |               | Members               |                       |                         |                                                    |
|-----------------------|---------------|-----------|---------------|-----------------------|-----------------------|-------------------------|----------------------------------------------------|
| RESULTS FOR 2024-2025 |               |           |               | RESULTS FOR 2024-2025 |                       |                         |                                                    |
| QUARTER               | NEW CLUB GOAL | NEW CLUBS | DROPPED CLUBS | QUARTER MEMB          | ER GROWTH NET<br>GOAL | MEMBER GROWTH<br>ACTUAL | DROPPED<br>MEMBERS ACTUAL<br>(including transfers) |
| JULY/AUG/SEPT         | 10            | 7         | 2             | JULY/AUG/SEPT         | 100                   | 384                     | 174                                                |
| OCT/NOV/DEC           | 0             | 0         | 0             | OCT/NOV/DEC           | 10                    | 26                      | 34                                                 |
| JAN/FEB/MAR           | 5             | 0         | 0             | JAN/FEB/MAR           | 20                    | 0                       | 0                                                  |
| APR/MAY/JUNE          | 5             | 0         | 0             | APR/MAY/JUNE          | 20                    | 0                       | 0                                                  |

## GOALS AND ACTUAL MEMBERS CUMULATIVE

| -■- | MEMBER | GROWTH | NET | GOAL |
|-----|--------|--------|-----|------|
|-----|--------|--------|-----|------|

- MEMBER GROWTH ACTUAL

- LAST YEAR MEMBERSHIP ACTUAL