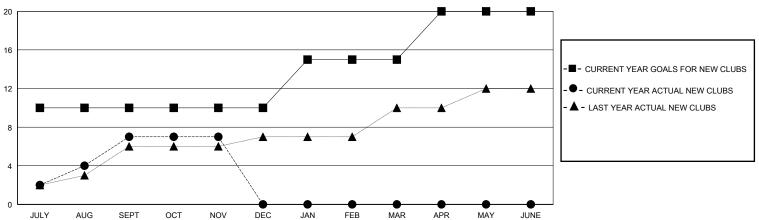

## District 325 S

GMT: **LOCATION NEPAL GMT CA** 

| Clubs                 |               |           |               | Members               |                       |                         |                                                    |
|-----------------------|---------------|-----------|---------------|-----------------------|-----------------------|-------------------------|----------------------------------------------------|
| RESULTS FOR 2024-2025 |               |           |               | RESULTS FOR 2024-2025 |                       |                         |                                                    |
| QUARTER               | NEW CLUB GOAL | NEW CLUBS | DROPPED CLUBS | QUARTER MEMB          | ER GROWTH NET<br>GOAL | MEMBER GROWTH<br>ACTUAL | DROPPED<br>MEMBERS ACTUAL<br>(including transfers) |
| JULY/AUG/SEPT         | 10            | 7         | 2             | JULY/AUG/SEPT         | 100                   | 384                     | 174                                                |
| OCT/NOV/DEC           | 0             | 0         | 0             | OCT/NOV/DEC           | 10                    | 26                      | 34                                                 |
| JAN/FEB/MAR           | 5             | 0         | 0             | JAN/FEB/MAR           | 20                    | 0                       | 0                                                  |
| APR/MAY/JUNE          | 5             | 0         | 0             | APR/MAY/JUNE          | 20                    | 0                       | 0                                                  |

## GOALS AND ACTUAL MEMBERS CUMULATIVE

| -■- | MEMBER | GROWTH | NET | GOAL |
|-----|--------|--------|-----|------|
|-----|--------|--------|-----|------|

- MEMBER GROWTH ACTUAL

- LAST YEAR MEMBERSHIP ACTUAL